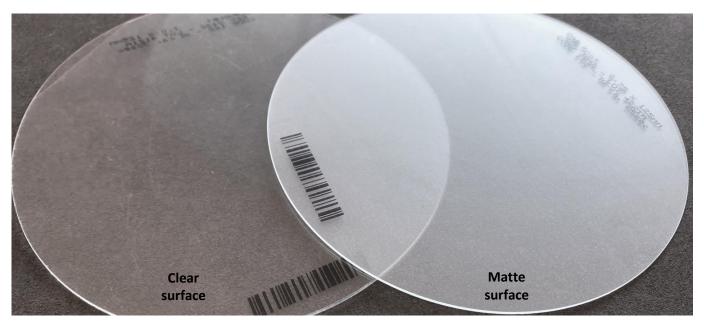

Part numbers, packaging or prices will not change.

Below you will find pictures of the CA® Pro with clear and matt surface before and after thermoforming

Figure 1: CA® Pro with clear surface and matte surface