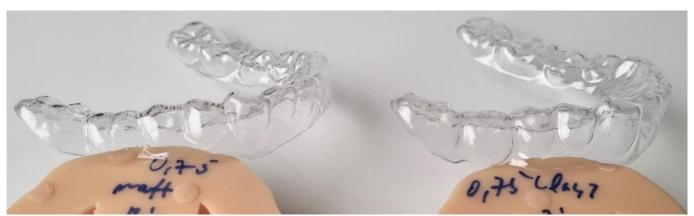

Figure 2: Aligner manufacture with CA® Pro 0,75 with matte surface (left) und clear surface (right)